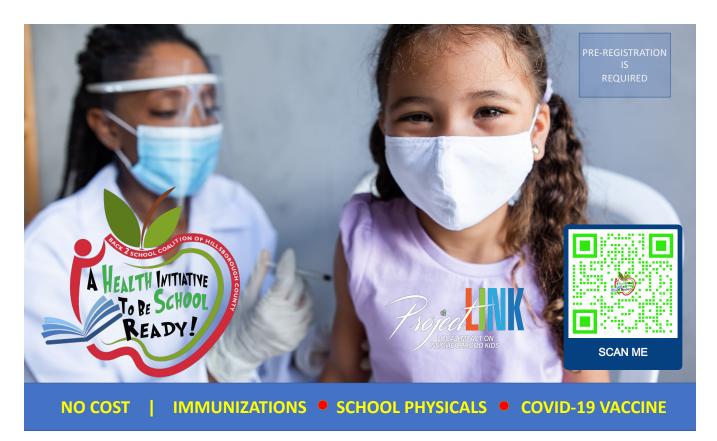

# PRE-REGISTER TO ATTEND ONE OF OUR 7 LOCATIONS www.back2schoolhealthclinic.org

THE COVID-19 VACCINE WILL BE AVAILABLE FOR CHILDREN 5 TO 17 YEARS OLD.

# ALL SITE CLINIC HOURS ARE 9:00AM - 1:00PM